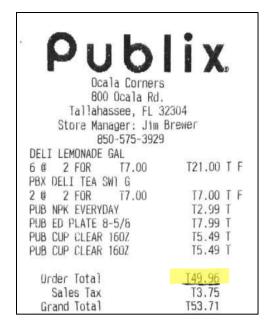

- What are the funds for?
  - O 2022 Healthcare for All Week (HFAW)- Healthcare for All Week is a weeklong series of events at FSU College of Medicine dedicated to raising awareness about how being uninsured/low-income profoundly impacts patients' outcomes and lives in the U.S. This annual week is an important part of FSU College of Medicine's mission of serving medically underserved patients. This event will be used to celebrate the 30th anniversary of We Care. Students will be participating in various arts and crafts activities, and we hope to offer refreshments for attendees.
  - Note: Reminded RSO that purchase is tax exempt
  - o Note: RSO is in charge of distributing food with masks per COVID guidelines
  - Note: Event will be advertised via email and Nole Central. Instructed RSO to make an event flyer with the COGS logo per financial manual guidelines.
  - Note: Approved for a total of \$155.97 for Publix
    - Itemized purchases as follows:

| Item                    | Cost    | Quantity | Total                 |
|-------------------------|---------|----------|-----------------------|
| <u>Publix Deli Sub</u>  | \$62.99 | 2        | \$125.98              |
| Selection, Large        |         |          |                       |
| Publix Deli Dip Variety | \$29.99 | 1        | \$29.99               |
| <u>Platter, Medium</u>  |         |          |                       |
|                         |         |          | <mark>\$155.97</mark> |