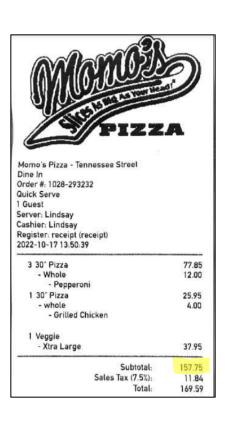

- What are the funds for?
  - This session, which will take place on Friday, December 2, from 12:00pm–1:00pm, will be presented by two board-certified music therapists, Megan Hoffer who is a full-time music therapist at the Behavioral Health Center at TMH, and Dr. Flor Hernandez. The session will discuss the different modalities of music therapy, as well their application in an array of medical and psychiatric disorders. This will benefit students in learning about one of the many alternative therapies available to patients.
  - Note: Reminded RSO that purchases are tax exempt and to have tax removed
  - o Note: RSO is in charge of distributing food with masks per COVID guidelines
  - Note: Event will be advertised via email and Nole Central. Instructed RSO to make an event flyer with the COGS logo per financial manual guidelines.
  - Note: Approved for a total of \$212.75
    - \$157.75 for Momo's Pizza
    - \$55 for Publix purchases