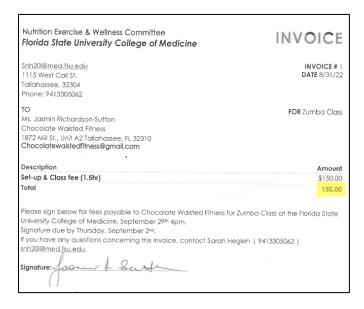

- What are the funds for?
  - This event is a Zumba class hosted by Chocolate Waisted Fitness, LLC. Zumba is a fitness class that combines cardio with Latin music and dance moves to provide a fun way for our students to get active during their study break. The class will be held in the College of Medicine Courtyard and is open to all medical, PA, and biomedical students. If the weather is not appropriate for an outdoor class, the Zumba class will be held in the College of Medicine Atrium instead.
    - Students will be instructed to meet inside the Atrium prior to class time. The instructors will set up their speakers and equipment outside in the courtyard. The class time has been selected on a day and time that does not conflict with lectures or extra-curricular activities so that as many students have the opportunity to attend as possible.
  - Note: This event was already accepted and is a rescheduling from Hurricane Ian closure.
  - Note: Approved for a total of \$150